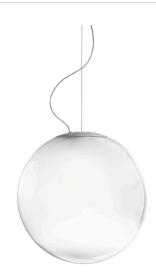

titanium/white diffuser

Suspension lighting fixture for interiors, with direct and indirect light emission. Pickled sheet metal structure in titanium polyacrylic paint. Diffuser in hand-crafted blown glass with white or smoke-grey shaded effect. 2m (78,7") long steel suspension cable.

2m (78,7") long power cable in transparent PVC.

Power canopy with galvanized sheet metal ceiling bracket and pickled sheet metal covering in titanium polyacrylic paint.