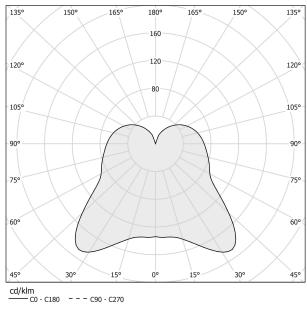

## Data sheet

| CODE                     | L01541.050.0200                                                 |
|--------------------------|-----------------------------------------------------------------|
| SYSTEM POWER CONSUMPTION | max 116W                                                        |
| EFFICACY                 | 11.47lm/W                                                       |
| LIGHT SOURCE             | LED retrofit / halogen                                          |
| LIGHT SOURCE KIT         | * included                                                      |
| COMPATIBLE SOURCES       | LED retrofit bulb 21W E27 2700K Ra80 2500lm *<br>/ max 116W E27 |
| COLOUR TEMPERATURE       | 2700K Ra>80                                                     |
| LIGHT DISTRIBUTION       | diffused                                                        |
| POWER SUPPLY             | 220-240V AC                                                     |
| FREQUENCY                | 50/60Hz                                                         |
| NOMINAL LUMINOUS FLUX    | 2500lm                                                          |
| LUMEN OUTPUT             | 1330lm                                                          |
| EFFICIENCY               | 53.2%                                                           |
| WEIGHT                   | 7,00 Kg                                                         |
| PROTECTION DEGREE        | IP20                                                            |
| PACKING DIMENSIONS (CM)  | 0,0 × 0,0 × 0,0                                                 |
|                          |                                                                 |