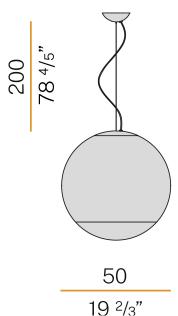

|
| PROTECTION DEGREE        | IP20                                                            |
| PACKING DIMENSIONS (CM)  | 0,0 × 0,0 × 0,0                                                 |
|                          |                                                                 |

titanium/white diffuser





Suspension lighting fixture for interiors, with direct and indirect light emission. Pickled sheet metal structure in titanium polyacrylic paint. Diffuser in hand-crafted blown glass with white or smoke-grey shaded effect. 2m (78,7") long steel suspension cable.

2m (78,7") long power cable in transparent PVC.

Power canopy with galvanized sheet metal ceiling bracket and pickled sheet metal covering in titanium polyacrylic paint.



## Technical drawing